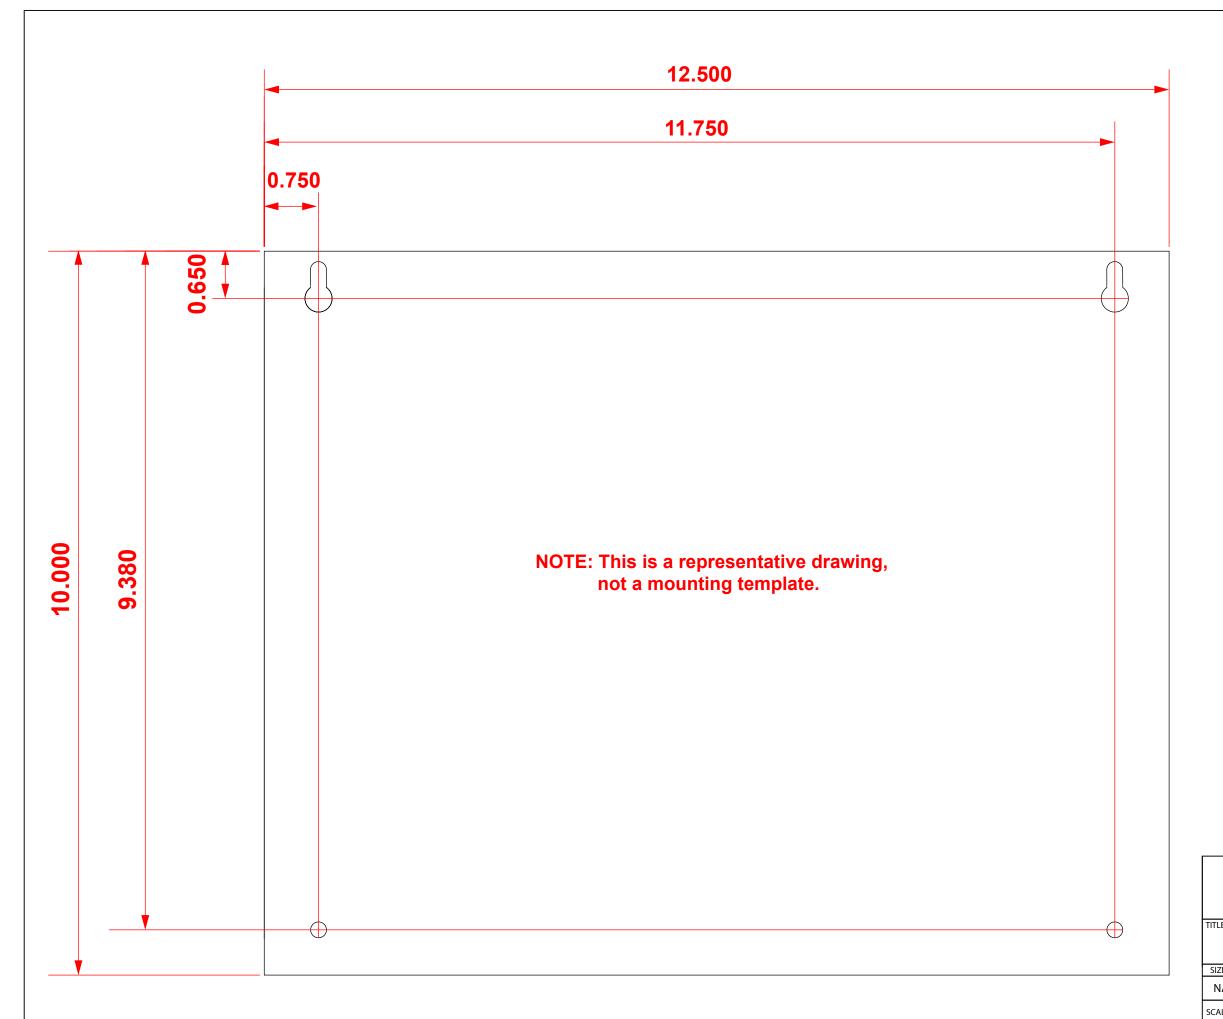

|                                                   |  | REV              | DESCRIPTION                                                 |                           | DATE        | APPR            | OVED |
|---------------------------------------------------|--|------------------|-------------------------------------------------------------|---------------------------|-------------|-----------------|------|
|                                                   |  | NR               | LD-ENC/LD5200 Mo                                            | unting Diagram            | 9/1/18      | 9/1             | /18  |
|                                                   |  |                  |                                                             |                           |             |                 |      |
|                                                   |  |                  |                                                             |                           |             |                 |      |
|                                                   |  |                  |                                                             |                           |             |                 |      |
|                                                   |  |                  |                                                             |                           |             |                 |      |
|                                                   |  |                  |                                                             |                           |             |                 |      |
|                                                   |  |                  |                                                             |                           |             |                 |      |
|                                                   |  |                  |                                                             |                           |             |                 |      |
|                                                   |  |                  |                                                             |                           |             |                 |      |
|                                                   |  |                  |                                                             |                           |             |                 |      |
|                                                   |  |                  |                                                             |                           |             |                 |      |
|                                                   |  |                  |                                                             |                           |             |                 |      |
|                                                   |  |                  |                                                             |                           |             |                 |      |
|                                                   |  |                  |                                                             |                           |             |                 |      |
|                                                   |  |                  |                                                             |                           |             |                 |      |
|                                                   |  |                  |                                                             |                           |             |                 |      |
|                                                   |  |                  |                                                             |                           |             |                 |      |
|                                                   |  |                  |                                                             |                           |             |                 |      |
|                                                   |  |                  |                                                             |                           |             |                 |      |
|                                                   |  |                  |                                                             |                           |             |                 |      |
|                                                   |  |                  |                                                             |                           |             |                 |      |
|                                                   |  |                  |                                                             |                           |             |                 |      |
|                                                   |  |                  |                                                             |                           |             |                 |      |
|                                                   |  |                  |                                                             |                           |             |                 |      |
|                                                   |  |                  |                                                             |                           |             |                 |      |
|                                                   |  |                  |                                                             |                           |             |                 |      |
|                                                   |  |                  |                                                             |                           |             |                 |      |
|                                                   |  |                  |                                                             |                           |             |                 |      |
|                                                   |  |                  |                                                             |                           |             |                 |      |
|                                                   |  |                  |                                                             |                           |             |                 |      |
|                                                   |  |                  |                                                             |                           |             |                 |      |
|                                                   |  |                  |                                                             |                           |             |                 |      |
|                                                   |  |                  |                                                             |                           |             |                 |      |
|                                                   |  | DIMEN            | S OTHERWISE SPECIFIED<br>ISIONS ARE IN INCHES<br>ANCES ARE: | Drawn By:                 | APPROVA     | LS<br>Pate:     |      |
|                                                   |  |                  | $xxx \pm 0.010$                                             | J Peterson<br>Checked By: |             | 9/1/18<br>Pate: |      |
|                                                   |  |                  | RAWING IS THE PROPERTY                                      |                           |             |                 |      |
|                                                   |  | OF RLE<br>SUBJEC | TECHNOLOGIES AND IS<br>TTO RETURN UPON                      | Revised By:               |             | ate:            |      |
|                                                   |  | PASSED           | ND. IT MAY NOT BE<br>O ON TO ANY THIRD                      | MATERIAL:                 |             |                 |      |
|                                                   |  | DIRECT           | IT MAY NOT BE USED                                          | ADHESIVE:                 |             |                 |      |
|                                                   |  | MANUF            | JRPOSE OTHER THAN THE<br>FACTURE OF COMPONENTS              | FINISH: Matte             |             |                 |      |
|                                                   |  |                  | EMBLIES BY THE ORDER<br>CHNOLOGIES                          | DO N                      | OT SCALE DR | AWING           |      |
| RLE 104 Racquette Drive<br>Fort Collins, CO 80524 |  |                  |                                                             |                           |             |                 |      |
| Technologies                                      |  |                  |                                                             |                           |             |                 |      |
| jperry@rletech.com                                |  |                  |                                                             |                           |             |                 |      |
|                                                   |  |                  |                                                             |                           |             |                 |      |
| LD-ENC and LD5200 Mounting Diagram                |  |                  |                                                             |                           |             |                 |      |
| ZE RLE PART NUMBER REV                            |  |                  |                                                             |                           |             |                 |      |
| ٨                                                 |  |                  | n/                                                          | ′a                        |             |                 | NR   |
| ALE                                               |  |                  | 1:1                                                         | SHEET                     |             | 1 OF 1          |      |