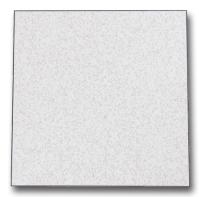

### **Key Features**

- Durable, high-acoustic performance
- Grey starlight laminate with integral trim
- Galvanized edging
- o Imperial Size: 24" x 24"

#### Product Codes

WD1250-8192 24" Wood Core Panel, 1250# with Grey Starlight 1/16", High Pressure Laminate

Laminate Topped Panel

| Technical Specifications                      |                                                                                                                                                                         |
|-----------------------------------------------|-------------------------------------------------------------------------------------------------------------------------------------------------------------------------|
| Style                                         | Solid panel                                                                                                                                                             |
| Composition                                   | Compressed wood core                                                                                                                                                    |
| Compatibility                                 | Compatible with most new and existing raised floor systems. Contact RLE to ensure a personalized fit. Compatible with RLE stringers, pedestal assemblies, and adhesives |
| Finish                                        | Grey starlight laminate                                                                                                                                                 |
| Dimensions<br>Overall Size<br>Total Thickness | Imperial size only 24" x 24" (610mm x 610mm) 1.125"                                                                                                                     |
| Load Rating                                   | Available in 1,250 lb                                                                                                                                                   |