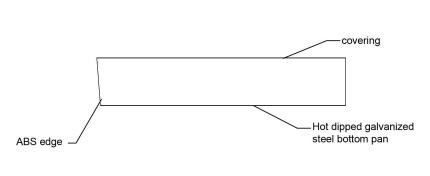

### **Key Features**

- Durable, high-acoustic performance
- Grey starlight laminate with integral trim
- Galvanized edging
- o Imperial Size: 24" x 24"

#### Product Codes

WD1250-8192 24" Wood Core Panel, 1250# with Grey Starlight 1/16", High Pressure Laminate

Laminate Topped Panel

| Technical Specifications                      |                                                                                                                                                                         |
|-----------------------------------------------|-------------------------------------------------------------------------------------------------------------------------------------------------------------------------|
| Style                                         | Solid panel                                                                                                                                                             |
| Composition                                   | Compressed wood core                                                                                                                                                    |
| Compatibility                                 | Compatible with most new and existing raised floor systems. Contact RLE to ensure a personalized fit. Compatible with RLE stringers, pedestal assemblies, and adhesives |
| Finish                                        | Grey starlight laminate                                                                                                                                                 |
| Dimensions<br>Overall Size<br>Total Thickness | Imperial size only 24" x 24" (610mm x 610mm) 1.125"                                                                                                                     |
| Load Rating                                   | Available in 1,250 lb                                                                                                                                                   |