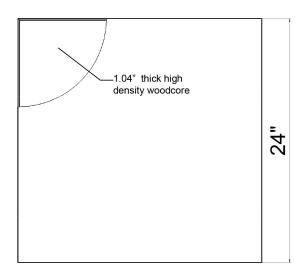

### **Key Features**

- Durable, high-acoustic performance
- Grey starlight laminate with integral trim
- Galvanized edging
- o Imperial Size: 24" x 24"

#### Product Codes

WD1250-8192 24" Wood Core Panel, 1250# with Grey Starlight 1/16", High Pressure Laminate

Laminate Topped Panel

| Technical Specifications                      |                                                                                                                                                                         |
|-----------------------------------------------|-------------------------------------------------------------------------------------------------------------------------------------------------------------------------|
| Style                                         | Solid panel                                                                                                                                                             |
| Composition                                   | Compressed wood core                                                                                                                                                    |
| Compatibility                                 | Compatible with most new and existing raised floor systems. Contact RLE to ensure a personalized fit. Compatible with RLE stringers, pedestal assemblies, and adhesives |
| Finish                                        | Grey starlight laminate                                                                                                                                                 |
| Dimensions<br>Overall Size<br>Total Thickness | Imperial size only 24" x 24" (610mm x 610mm) 1.125"                                                                                                                     |
| Load Rating                                   | Available in 1,250 lb                                                                                                                                                   |