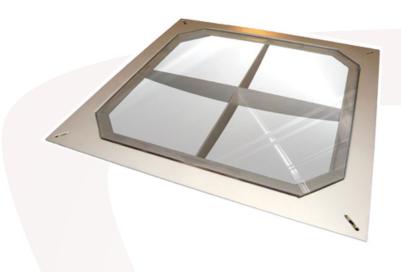

#### **Complete Airflow Solutions For Every Facility**

A solid panel with a clear lexan insert that accommodates convenient underfloor viewing.

#### What Sets RLE's Clearview Panel Apart?

- **Top set levelers** are designed for easy leveling to different raised floor panels
- Clear lexan window for optimal viewing to perform underfloor maintenance spot checks without lifting panels and disrupting the air supply
- Load rating up to 1,500 pounds
- ClearView panels are made in the USA and include a Grey Flek or Crystal White powder coat finish