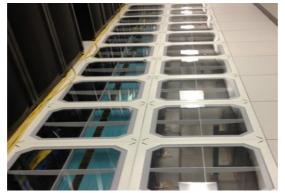

#### Applications

Designed to fit into new or existing raised floor systems requiring a space saving design.

- Data Center Foot traffic areas
- Easy viewing of under floor valves, pipes, gauges, electrical

#### **Complete Airflow Solutions For Every Facility**

A solid panel with a clear lexan insert that accommodates convenient underfloor viewing.