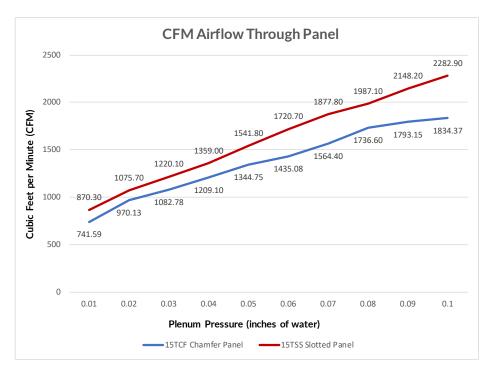

At RLE, we focus on CFM. We know the air that flows *through* the panel is more important than the open spaces cut into the top of the panel.

Our slotted and chamfer high CFM airflow panels have been independently tested and verified. We're confident that these airflow panels will have an immediate impact on your facility's cooling efficiencies. With verified metrics like these, you can be confident too.