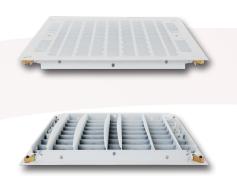

# **Complete Airflow Solutions For Every Facility**

Slotted panels include our patented stratification fins, one of the hallmarks of Triad panels.

## What Sets RLE's Slotted Panel Apart?

- Surpass ADA requirements for aisle width, grate gap; exceeds industry standard for heel-safe grating
- Patented Integrated Dual Handles make lifting and moving panels fast, safe, and easy
- Load rating up to 4,000 pounds as proven through robust testing
- Patented Stratification Fins create turbulent airflow where you need it

Align our patented stratification fins to direct air exactly where you need it.